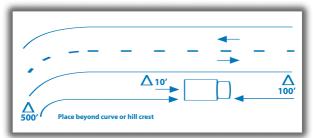

## How To Position Your Emergency Triangles

#### CURVE OR HILL CREST

#### CURVE OR HILL CREST

| _      | <br>*                                 |
|--------|---------------------------------------|
| Δ_100' | Place beyond curve or hill crest 500' |