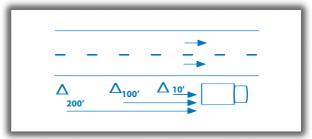

## How To Position Your Emergency Triangles

### TWO WAY TRAFFIC STRAIGHTAWAY

ONE WAY TRAFFIC OR DIVIDED HIGHWAY