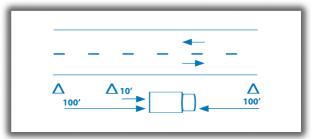

## How To Position Your Emergency Triangles

### TWO WAY TRAFFIC STRAIGHTAWAY

ONE WAY TRAFFIC OR DIVIDED HIGHWAY